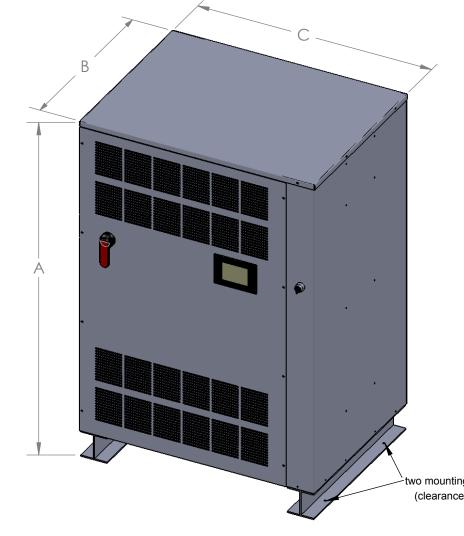

## NOTES:

- Penetrations may be made for cable entry/exit in the top or bottom or in the non-vented portion of the sides of the enclosure. The enclosure has no knockouts or removable panels for cable entry. The factory can pre-punch holes up to 4" diameter for conduit in the location of the customer's choice with proper advance notification.
- 2). Recommended Minimum Clearances:

| Front = 36", | Top = 36"  |
|--------------|------------|
| Back = 12",  | Sides = 2" |

Sides may have zero clearance if back clearance is increased by 3" for each side of zero clearance

- 3). The front and rear access panels are identical and are of the screw on type
- 4). Standard paint color is ANSI-61 grey
- 5). The unit MUST be lifted from the base only
- 6). Typical detail shown, not for construction
- 7). Dimensions:

| Enclosure | А   | В   | С   |
|-----------|-----|-----|-----|
| S28       | 42" | 26" | 28" |
| S36       | 46" | 28" | 36" |

two mounting holes each side (clearance for 3/8" bolts)

| UNLESS OTHERWISE SPECIFIED: | _         | NAME | DATE                          | UTILITY SYSTEMS TECHNOLOGIES, IN | C   |
|-----------------------------|-----------|------|-------------------------------|----------------------------------|-----|
| DIMENSIONS ARE IN INCHES    | DRAWN     | ERS  | 2/16/2009                     | 9 P.O. BOX 110, LATHAM, NY 12110 |     |
| TOLERANCES:                 | CHECKED   |      |                               | TITLE:                           |     |
| FRACTIONAL ±                | ENG APPR. |      |                               |                                  | 000 |
| ANGULAR:                    | MFG APPR. |      |                               | NEMA 1 Enclosure S28, S          | 30  |
| INTERPRET GEOMETRIC         | Q.A.      |      |                               |                                  |     |
| TOLERANCING PER:            | COMMENTS: |      |                               |                                  |     |
| MATERIAL                    |           |      | SIZE DWG. NO.                 | REV                              |     |
| FINISH                      |           |      |                               | A                                |     |
| DO NOT SCALE DRAWING        |           |      | SCALE: 1:16 WEIGHT: SHEET 1 ( | OF 1                             |     |
| 3                           |           |      | 2                             | 1                                |     |