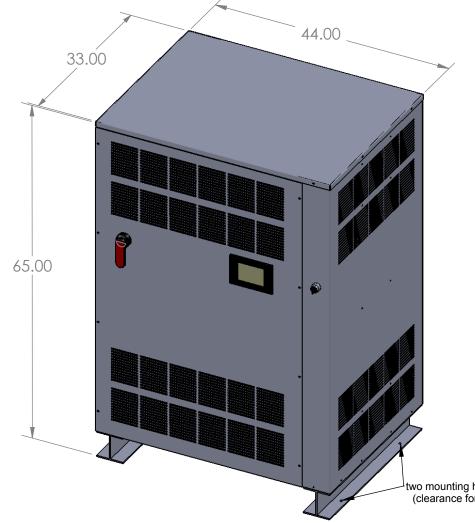

## NOTES:

- Penetrations may be made for cable entry/exit in the top or bottom or in the nonvented portion of the sides of the enclosure. The enclosure has no knockouts or removable panels for cable entry. The factory can pre-punch holes up to 4" diameter for conduit in the location of the customer's choice - with proper advance notification.
- 2). Recommended Minimum Clearances:

Front = 36", Top = 36" Back = 6", Sides = 0 to 6"

- If side clearance = 0", increase back clearance by 6" for each side blocked
- 3). The front and rear access panels are identical and are of the screw on type
- 4). The standard paint color is ANSI-61 grey
- 5). The unit MUST be lifted from the base only
- 6). Typical detail shown, not for construction

two mounting holes each side (clearance for 3/8" bolts)

| UNLESS OTHERWISE SPECIFIED:                    | _         | NAME | DATE                 | U                              | TILITY  | SYSTEMS TECHNO | DLOGIE | S, INC   |
|------------------------------------------------|-----------|------|----------------------|--------------------------------|---------|----------------|--------|----------|
| DIMENSIONS ARE IN <b>INCHES</b><br>TOLERANCES: | DRAWN     | ERS  | 2/16/2009            | P.O. BOX 110, LATHAM, NY 12110 |         |                |        |          |
|                                                | CHECKED   |      |                      | TITLE:                         |         |                |        |          |
| FRACTIONAL ±                                   | ENG APPR. |      | NEMA 1 Enclosure S44 |                                |         |                |        |          |
| ANGULAR:                                       | MFG APPR. |      |                      | NEIVIA I ENCIUSULE 344         |         |                |        |          |
| INTERPRET GEOMETRIC                            | Q.A.      |      |                      |                                |         |                |        |          |
| TOLERANCING PER:                               | COMMENTS: |      |                      |                                |         |                |        |          |
| MATERIAL                                       |           |      |                      | SIZE                           | DWG.    | G. NO. REV     |        |          |
| FINISH                                         | -         |      |                      | Α                              |         |                |        |          |
| do not scale drawing                           |           |      |                      | SCAL                           | E: 1:16 | WEIGHT:        | SHEE   | [ 1 OF 1 |
| 3                                              |           |      | 2                    |                                |         |                | 1      |          |